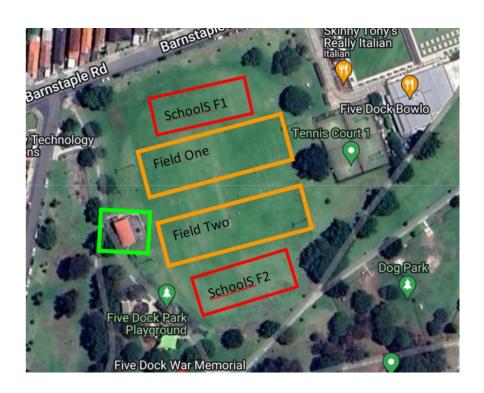

## Inner West PSSA Touch Football Draw 2024

Term 2 (Weeks 1-10)

Term 3 (Weeks 1-5)

Five Dock Park

Five Dock PS
Abbotsford PS
Haberfield PS
Croydon Park PS
Summer Hill PS

| Round 1 – 3.5.24 (T2 W1) |    |                 | Field                      |
|--------------------------|----|-----------------|----------------------------|
| Five Dock PS             | VS | Croydon Park PS | Field 1- Five Dock<br>Park |
| Summer Hill PS           | VS | Haberfield      | Field 2- Five Dock<br>Park |
| BYE – Abbotsford PS      |    |                 |                            |